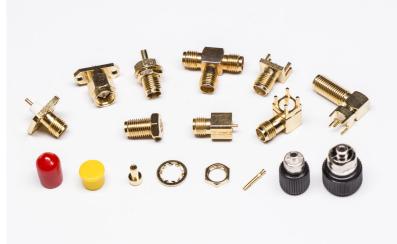

### **RF Coaxial Series**

DOSIN Electronics' RF Are Used for Connection of Coaxial Cables in Communications, Instrumentation, Aerospace, and Industrial Applications Where Bandwidth and Low Signal Loss Are Critical.

As Electronic Products Like Cell Phones and Pdas Have Become More Compact, Connectors to These Products Have Also Become Smaller. Rather Than Using Standard BNC Connectors, Today's Technicians Need Smaller Format Connectors Like BNC, SMA, SMB, TNC, MCX, MMCX, N, F, UHF, DIN 1.0/2.3 7/16, FME, PAL, RCA, TS9 and XLR Connector Types.

## **RF Coaxial Series**

### **RF Coaxial Series**