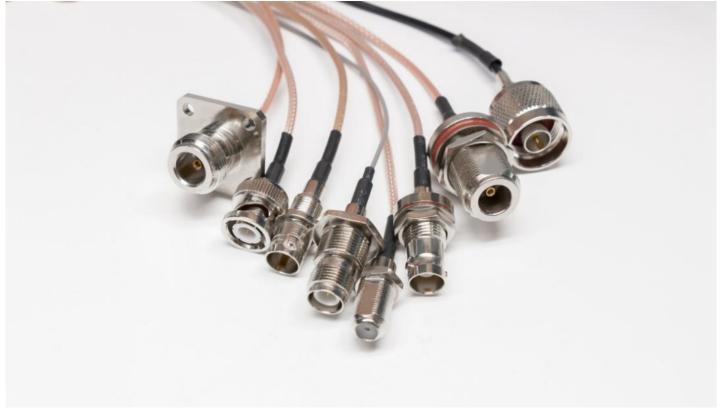

### **RF Coaxial Series**

DOSIN Electronics' RF Are Used for Connection of Coaxial Cables in Communications, Instrumentation, Aerospace, and Industrial Applications Where Bandwidth and Low Signal Loss Are Critical.

As Electronic Products Like Cell Phones and Pdas Have Become More Compact, Connectors to These Products Have Also Become Smaller. Rather Than Using Standard BNC Connectors, Today's Technicians Need Smaller Format Connectors Like BNC, SMA, SMB, TNC, MCX, MMCX, N, F, UHF, DIN 1.0/2.3 7/16, FME, PAL, RCA, TS9 and XLR Connector Types.