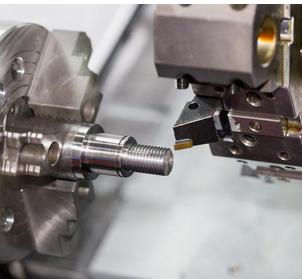

### **Metal Lathe Processing**

Metal Processing is to Remove Unwanted Material from a Cylindrical Workpiece by the Machine Tool. in Renhotec, We Used These Machines for Tapping, Drilling, Polishing.