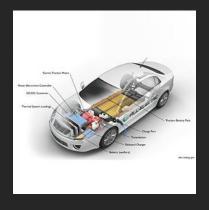

#### **Automobile**

Apart from Traditional GPS, Satallite, Wifi or Bluetooch Application, Renhotec Also Provide Stable and Reliable Power Supply Connection Solutions for Electric Vehicles, and Connection Support for Fast Development of the Iov.

- Electric Vehicle Power Supply System
- Internet of Vehicles (LOV)
- Gps, Satellite Radio and Bluetooth
- Wireless Vehicle Control