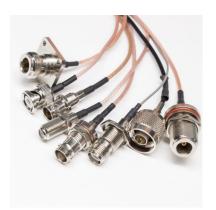

### **RF Coaxial Series**

DOSIN Electronics' RF Are Used for Connection of Coaxial Cables in Communications, Instrumentation, Aerospace, and Industrial Applications Where Bandwidth and Low Signal Loss Are Critical.

As Electronic Products Like Cell Phones and Pdas Have Become More Compact, Connectors to These Products Have Also Become Smaller. Rather Than Using Standard BNC Connectors, Today's Technicians Need Smaller Format Connectors Like BNC, SMA, SMB, TNC, MCX, MMCX, N, F, UHF, DIN 1.0/2.3 7/16, FME, PAL, RCA, TS9 and XLR Connector Types.