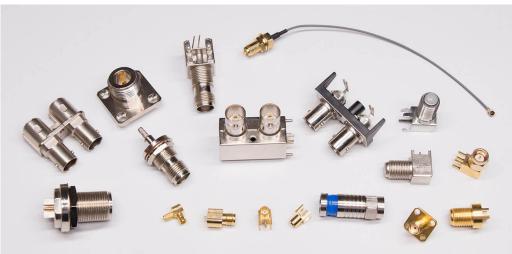

### **RF Coaxial Series**

DOSIN Electronics' RF Are Used for Connection of Coaxial Cables in Communications, Instrumentation, Aerospace, and Industrial Applications Where Bandwidth and Low Signal Loss Are Critical.

As Electronic Products Like Cell Phones and Pdas Have Become More Compact, Connectors to These Products Have Also Become Smaller. Rather Than Using Standard BNC Connectors, Today's Technicians Need Smaller Format Connectors Like BNC, SMA, SMB, TNC, MCX, MMCX, N, F, UHF, DIN 1.0/2.3 7/16, FME, PAL, RCA, TS9 and XLR Connector Types.

## **RF Coaxial Series**

### **RF Coaxial Series**