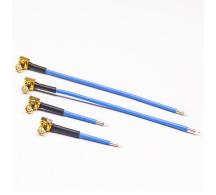

### **RF Coaxial Series**

DOSIN Electronics' RF Are Used for Connection of Coaxial Cables in Communications, Instrumentation, Aerospace, and Industrial Applications Where Bandwidth and Low Signal Loss Are Critical.

As Electronic Products Like Cell Phones and Pdas Have Become More Compact, Connectors to These Products Have Also Become Smaller. Rather Than Using Standard BNC Connectors, Today's Technicians Need Smaller Format Connectors Like BNC, SMA, SMB, TNC, MCX, MMCX, N, F, UHF, DIN 1.0/2.3 7/16, FME, PAL, RCA, TS9 and XLR Connector Types.