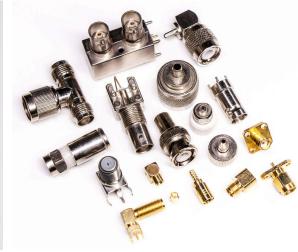

### **RF Coaxial Series**

DOSIN Electronics' RF Are Used for Connection of Coaxial Cables in Communications, Instrumentation, Aerospace, and Industrial Applications Where Bandwidth and Low Signal Loss Are Critical.

As Electronic Products Like Cell Phones and Pdas Have Become More Compact, Connectors to These Products Have Also Become Smaller. Rather Than Using Standard BNC Connectors, Today's Technicians Need Smaller Format Connectors Like BNC, SMA, SMB, TNC, MCX, MMCX, N, F, UHF, DIN 1.0/2.3 7/16, FME, PAL, RCA, TS9 and XLR Connector Types.

## **RF Coaxial Series**

### **RF Coaxial Series**