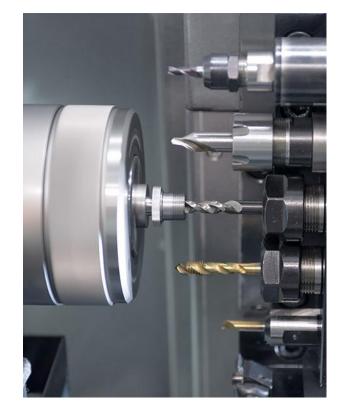

### **Metal Lathe Processing**

Metal Processing is to Remove Unwanted Material from a Cylindrical Workpiece by the Machine Tool. in Renhotec, We Used These Machines for Tapping, Drilling, Polishing.

| Lathes                  | YL-15        | 15 Sets |
|-------------------------|--------------|---------|
| Milling Machines        | DSMJ-002     | 13 Sets |
| Grinding Machine        | FSG-618M     | 12 Sets |
| Tapping Machine         | CDK DK-I     | 12 Sets |
| <b>Drilling Machine</b> | CDK DSYZ-018 | 12 Sets |