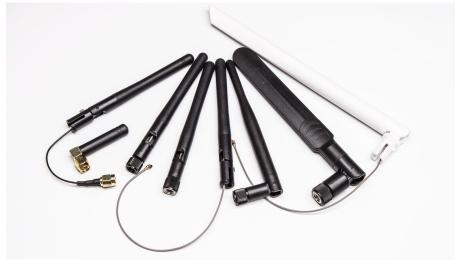

ounds or Intelligence of Any Nature for Long Distance.

- RF Coaxial Series
- Microwave Series
- Antenna







### **RF Coaxial Series**



DOSIN Electronics' RF Are Used for Connection of Coaxial Cables in Communications, Instrumentation, Aerospace, and Industrial Applications Where Bandwidth and Low Signal Loss Are Critical.

As Electronic Products Like Cell Phones and Pdas Have Become More Compact, Connectors to These Products Have Also Become Smaller. Rather Than Using Standard BNC Connectors, Today's Technicians Need Smaller Format Connectors Like BNC, SMA, SMB, TNC, MCX, MMCX, N, F, UHF, DIN 1.0/2.3 7/16, FME, PAL, RCA, TS9 and XLR Connector Types.

## **RF Coaxial Series**













### **RF Coaxial Series**











### **Microwave Series**

















## **Antenna**







rf.dosinconn.com

## For Consumer Industry





DOSIN Provides a Connection Solution for the Personal Computer and Consumer Industry with Both Cost-effective and Reliable. Our Connectors, Adapters or Cables Provide a Detachable Link to Electronic Devices, Various Circuit Boards, Peripherals, and Others.

- DB / SCSI / DVI
- Displayport Series
- USB / HDMI
- RJ45 / RJ11





### **For Automotive Industry**

We Provide Professional Interconnect Solution for Electric Vehicle Application, Main Products Include EV Charging Interface, High Voltage Connectors, Battery Connectors, High Current Connectors, Variety of Circular Connectors, Etc.





### For Industrial & Aviation



### WATERPROOF CONNECTORS

DOSIN's Connectors Widely Used in Rugged and Vibration Environment, Which Will Increase P