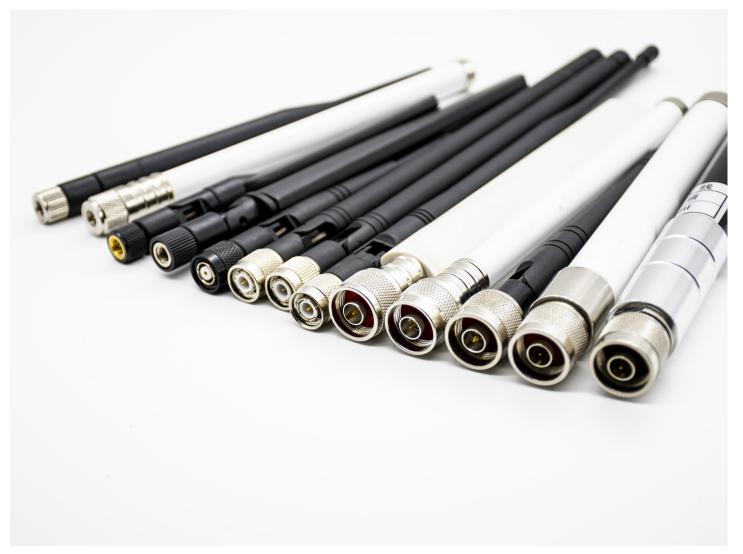

Sounds or Intelligence of Any Nature for Long Distance.

- RF Coaxial Series
- Microwave Series
- Antenna







### **RF Coaxial Series**



DOSIN Electronics' RF Are Used for Connection of Coaxial Cables in Communications, Instrumentation, Aerospace, and Industrial Applications Where Bandwidth and Low Signal Loss Are Critical.

As Electronic Products Like Cell Phones and Pdas Have Become More Compact, Connectors to These Products Have Also Become Smaller. Rather Than Using Standard BNC Connectors, Today's Technicians Need Smaller Format Connectors Like BNC, SMA, SMB, TNC, MCX, MMCX, N, F, UHF, DIN 1.0/2.3 7/16, FME, PAL, RCA, TS9 and XLR Connector Types.

## **RF Coaxial Series**













### **RF Coaxial Series**











### **Microwave Series**

















## **Antenna**







rf.dosinconn.com

## For Consumer Industry





DOSIN Provides a Connection Solution for the Personal Computer and Consumer Industry with Both Cost-effective and Reliable. Our Connectors, Adapters or Cables Provide a Detachable Link to Electronic Devices, Various Circuit Boards, Peripherals, and Others.

- DB / SCSI / DVI
- Displayport Series
- USB / HDMI
- RJ45 / RJ11





### **For Automotive Industry**

We Provide Professional Interconnect Solution for Electric Vehicle Application, Main Products Include EV Charging Interface, High Voltage Connectors, Battery Connectors, High Current Connectors, Variety of Circular Connectors, Etc.





### For Industrial & Aviation



### WATERPROOF CONNECTORS

DOSIN's Connectors Widely Used in Rugged and Vibration Environment, Which Will Increase