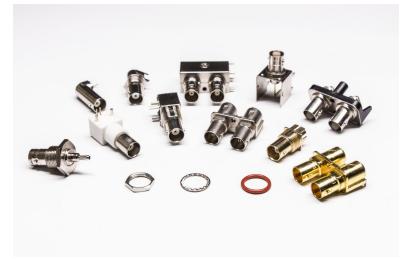

### **RF Coaxial Series**

DOSIN Electronics' RF Are Used for Connection of Coaxial Cables in Communications, Instrumentation, Aerospace, and Industrial Applications Where Bandwidth and Low Signal Loss Are Critical.

As Electronic Products Like Cell Phones and Pdas Have Become More Compact, Connectors to These Products Have Also Become Smaller. Rather Than Using Standard BNC Connectors, Today's Technicians Need Smaller Format Connectors Like BNC, SMA, SMB, TNC, MCX, MMCX, N, F, UHF, DIN 1.0/2.3 7/16, FME, PAL, RCA, TS9 and XLR Connector Types.

## **RF Coaxial Series**

### **RF Coaxial Series**