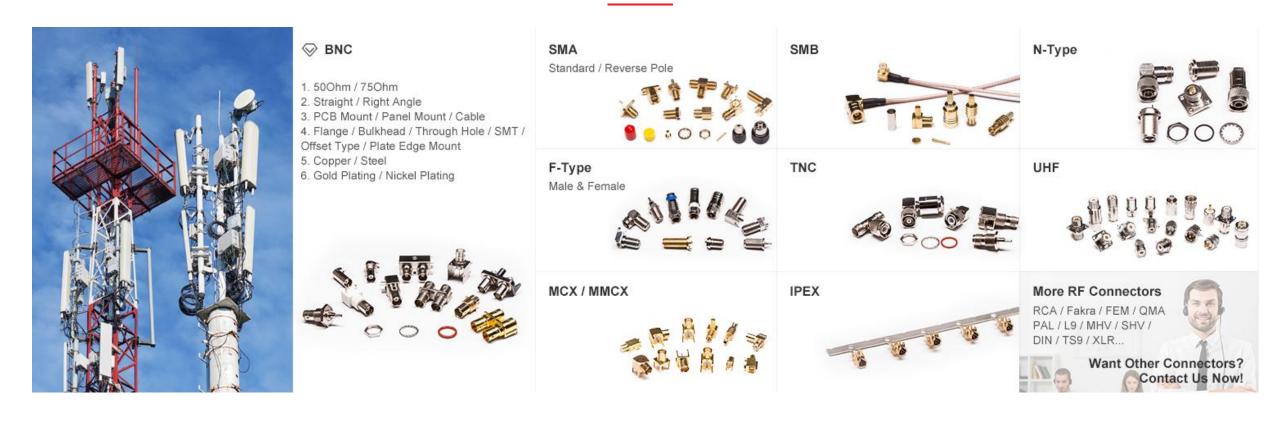

### **RF Coaxial Series**

DOSIN Electronics' RF Are Used for Connection of Coaxial Cables in Communications, Instrumentation, Aerospace, and Industrial Applications Where Bandwidth and Low Signal Loss Are Critical.

As Electronic Products Like Cell Phones and Pdas Have Become More Compact, Connectors to These Products Have Also Become Smaller. Rather Than Using Standard BNC Connectors, Today's Technicians Need Smaller Format Connectors Like BNC, SMA, SMB, TNC, MCX, MMCX, N, F, UHF, DIN 1.0/2.3 7/16, FME, PAL, RCA, TS9 and XLR Connector Types.

## **RF Coaxial Series**

### **RF Coaxial Series**