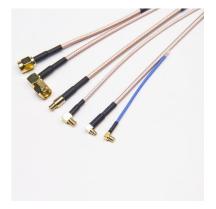

### **RF Coaxial Series**

DOSIN Electronics' RF Are Used for Connection of Coaxial Cables in Communications, Instrumentation, Aerospace, and Industrial Applications Where Bandwidth and Low Signal Loss Are Critical.

As Electronic Products Like Cell Phones and Pdas Have Become More Compact, Connectors to These Products Have Also Become Smaller. Rather Than Using Standard BNC Connectors, Today's Technicians Need Smaller Format Connectors Like BNC, SMA, SMB, TNC, MCX, MMCX, N, F, UHF, DIN 1.0/2.3 7/16, FME, PAL, RCA, TS9 and XLR Connector Types.