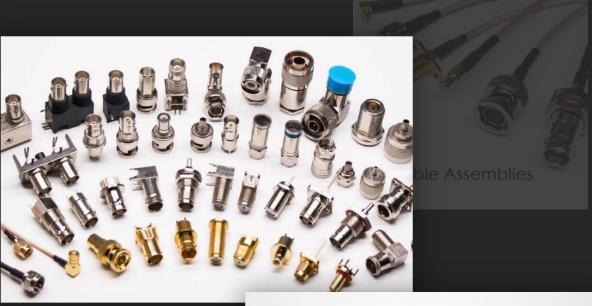

### **RF Coaxial Series**

DOSIN Electronics' RF Are Used for Connection of Coaxial Cables in Communications, Instrumentation, Aerospace, and Industrial Applications Where Bandwidth and Low Signal Loss Are Critical.

As Electronic Products Like Cell Phones and Pdas Have Become More Compact, Connectors to These Products Have Also Become Smaller. Rather Than Using Standard BNC Connectors, Today's Technicians Need Smaller Format Connectors Like BNC, SMA, SMB, TNC, MCX, MMCX, N, F, UHF, DIN 1.0/2.3 7/16, FME, PAL, RCA, TS9 and XLR Connector Types.