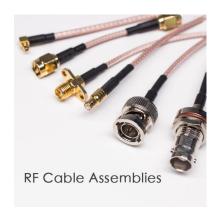

### **RF Coaxial Series**

DOSIN Electronics' RF Are Used for Connection of Coaxial Cables in Communications, Instrumentation, Aerospace, and Industrial Applications Where Bandwidth and Low Signal Loss Are Critical.

As Electronic Products Like Cell Phones and Pdas Have Become More Compact, Connectors to These Products Have Also Become Smaller. Rather Than Using Standard BNC Connectors, Today's Technicians Need Smaller Format Connectors Like BNC, SMA, SMB, TNC, MCX, MMCX, N, F, UHF, DIN 1.0/2.3 7/16, FME, PAL, RCA, TS9 and XLR Connector Types.