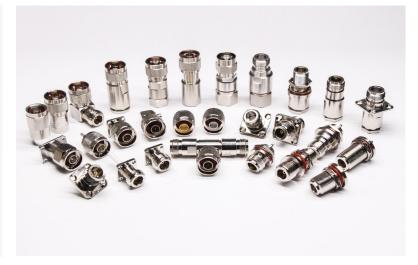

### **RF Coaxial Series**

DOSIN Electronics' RF Are Used for Connection of Coaxial Cables in Communications, Instrumentation, Aerospace, and Industrial Applications Where Bandwidth and Low Signal Loss Are Critical.

As Electronic Products Like Cell Phones and Pdas Have Become More Compact, Connectors to These Products Have Also Become Smaller. Rather Than Using Standard BNC Connectors, Today's Technicians Need Smaller Format Connectors Like BNC, SMA, SMB, TNC, MCX, MMCX, N, F, UHF, DIN 1.0/2.3 7/16, FME, PAL, RCA, TS9 and XLR Connector Types.

## **RF Coaxial Series**

### **RF Coaxial Series**